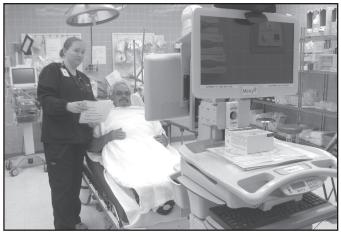

## **TELESTROKE SYSTEM**

Emergency room Registered Nurse Megan Yow administers a stroke assessment test to "patient" Rick Stephens under the observation of an offsite stroke physician. The telestroke technology consists of

video camera, monitor, microphone and computer link.

| What Is It?<br>Year Acquired: | Mercy Telestroke System<br>2014                                                                                                                                                                                                                      |
|-------------------------------|------------------------------------------------------------------------------------------------------------------------------------------------------------------------------------------------------------------------------------------------------|
| Use:                          | A Mercy stroke doctor in another city diagnoses a patient<br>who has arrived in our emergency room with a suspected<br>stroke. The patient, ER staff, and stroke physician see, hear, and<br>speak to one another through the telestroke video link. |
|                               | The physician directs a neurological examination of the<br>patient, views test results, and communicates a treatment<br>plan for the best possible care. If drug therapy is indicated, the<br>medication is administered immediately.                |
| Golden Hour:                  | Every minute counts toward preventing permanent neurologic damage. Treatment within 60 minutes is the                                                                                                                                                |